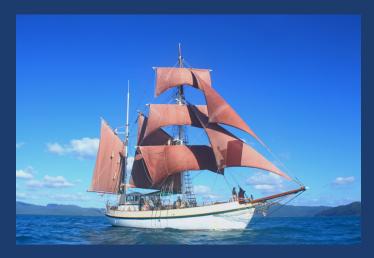

## DAILY CRUISES ON CORAL TREKKER

Join us for an hourly sail or a 1 1/2 hour evening sail and enjoy a tasty dinner.

Dare to climb the mast? Conquer the mast climb!

There's also a licensed bar for your enjoyment.